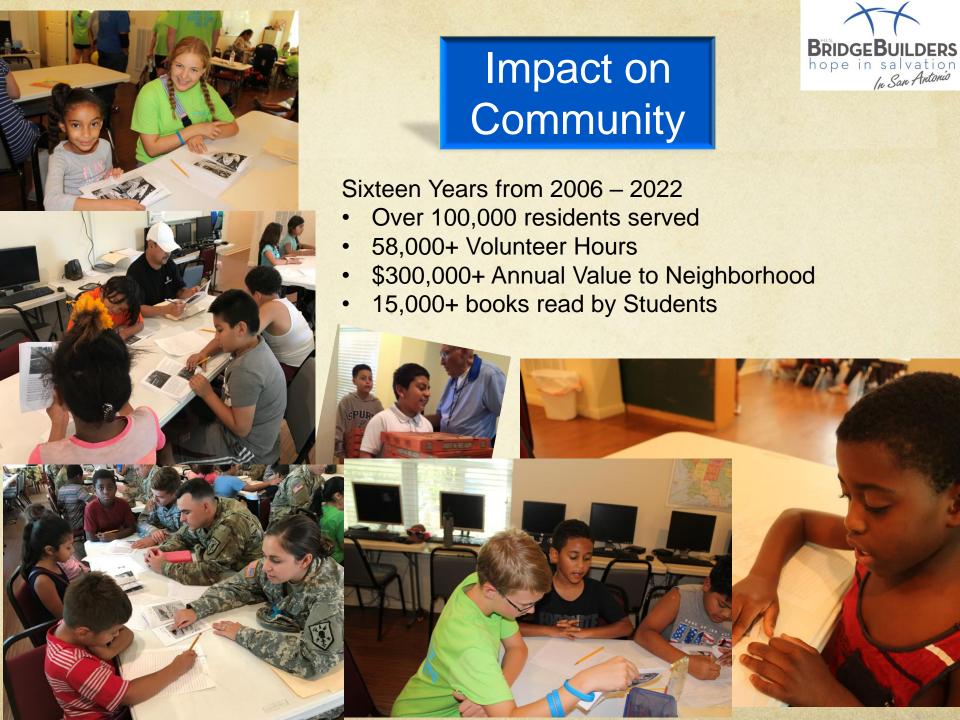

# Children's Program Goals

Help children stay in school

Children helped to reach potential

Develop character traits and study habits to support advancement

### Children's Program Activities

#### **School Year**

Homework – 4 days per week 1.5 Hours--Computers, supervised crafts and games, Snacks

#### Summer

Reading--Book and report = \$1.00, Computers, outdoors, crafts, etc., Snacks

## **Special Events**

School supplies and backpacks,
Christmas gifts for children,
Thanksgiving meals, Mother's Day,
Father's Day, etc.