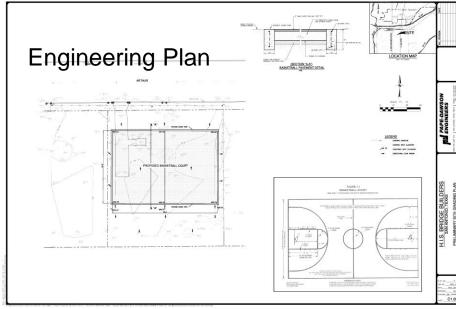

## Ministry House

at 339 Gabriel (Mike's House)

Children's Activities —Out of School Time (OST),

Reading, Computers, Children's Bible Studies,

Discipleship Training

**Urban Missionary** 

Cost--\$80,750
Cost to Ministry \$6,550
Items Donated
Engineering Plan and
Survey
Clear Land/Haul off
Debris
Prepare site/excavate
header
Concrete and rebar
Form and concrete work