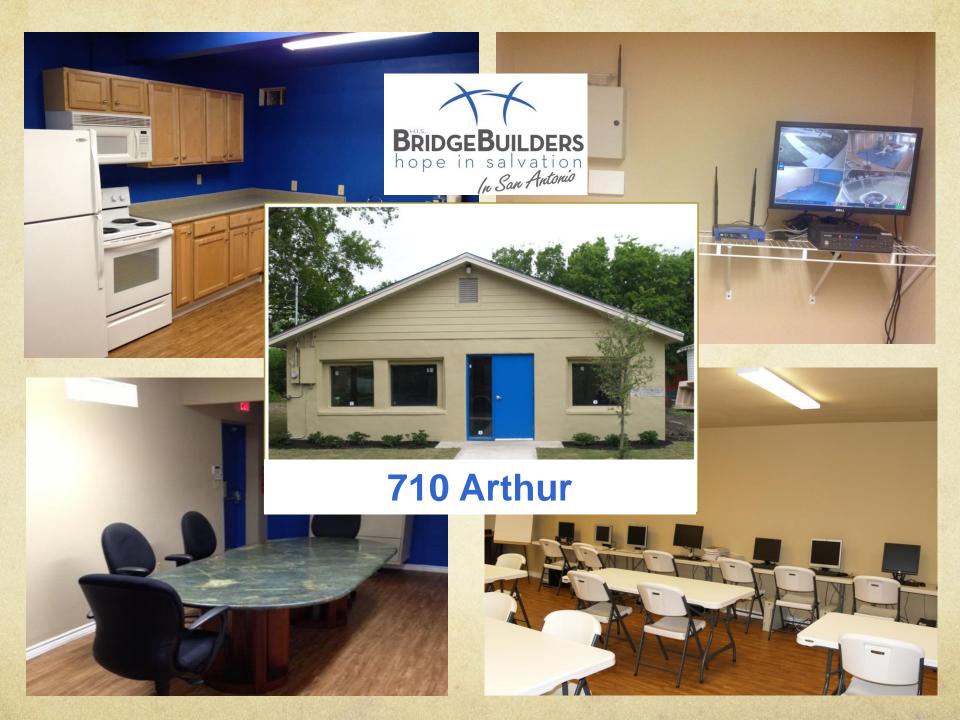

## Ministry House

at 339 Gabriel (Mike's House)

Children's Activities —Out of School Time (OST),

Reading, Computers, Children's Bible Studies,

Discipleship Training

**Urban Missionary** 

Cost--\$80,750
Cost to Ministry \$6,550
Items Donated
Engineering Plan and
Survey
Clear Land/Haul off
Debris
Prepare site/excavate
header
Concrete and rebar
Form and concrete work