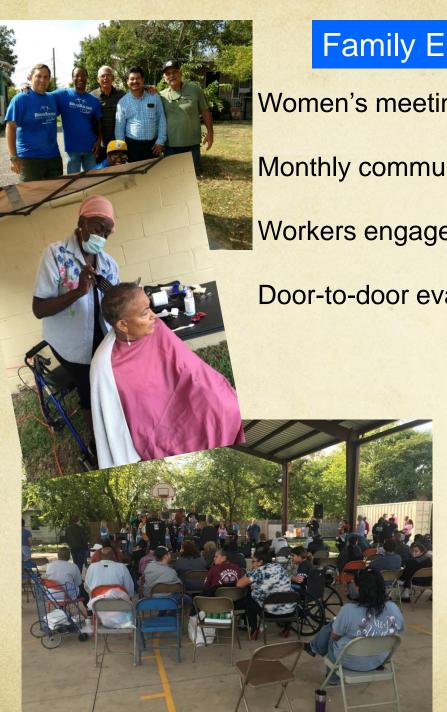

## Family Engagement

Women's meetings

Monthly community meetings

Workers engage their families

Door-to-door evangelism and visits