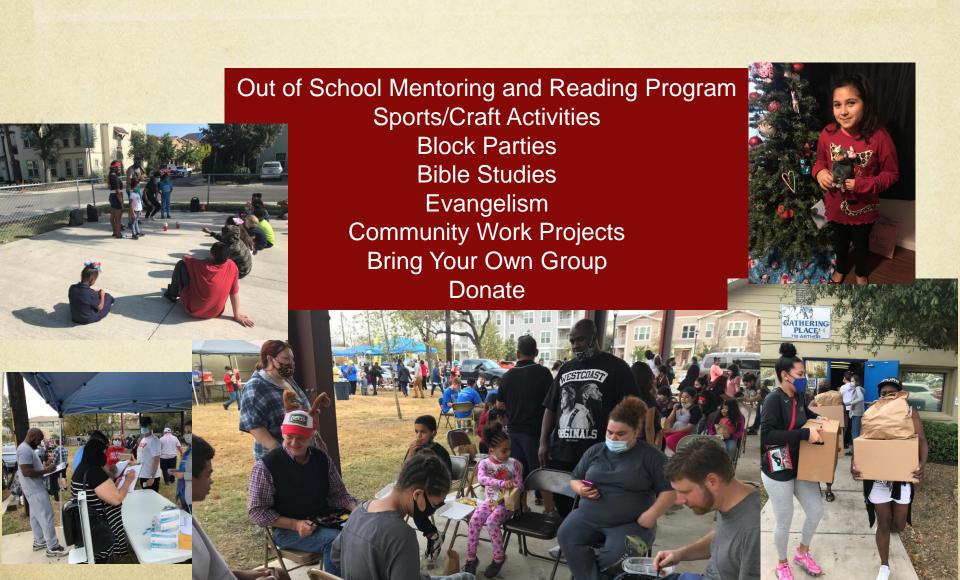

### Children's Program Activities

## **Special Events**

School supplies and backpacks,
Christmas gifts for children,
Thanksgiving meals, Mother's Day,
Father's Day, etc.

## Family Engagement

Women's meetings

Monthly community meetings

Workers engage their families

Door-to-door evangelism and visits