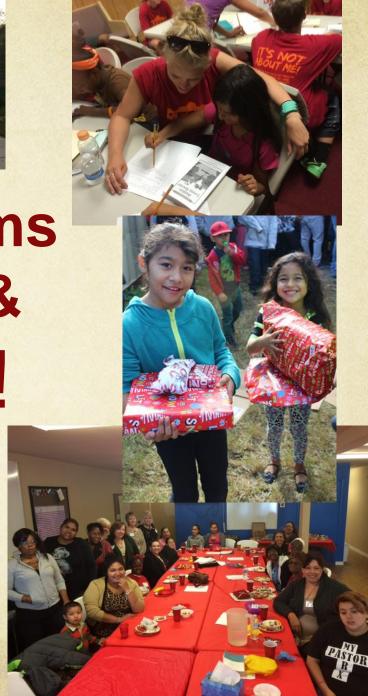

# Children's Program Goals

Help children stay in school

Children helped to reach potential

Develop character traits and study habits to support advancement

### Children's Program Activities

#### **School Year**

Homework – 4 days per week 1.5 Hours--Computers, supervised crafts and games, Snacks

#### Summer

Reading--Book and report = \$1.00, Computers, outdoors, crafts, etc., Snacks

## **Special Events**

School supplies and backpacks,
Christmas gifts for children,
Thanksgiving meals, Mother's Day,
Father's Day, etc.