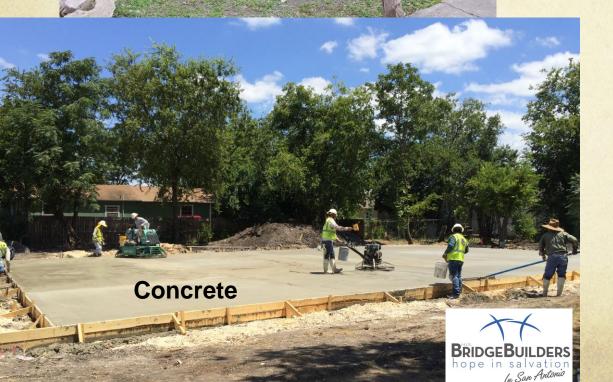

## Ministry House

at 339 Gabriel (Mike's House)

Children's Activities —Out of School Time (OST),

Reading, Computers, Children's Bible Studies,

Discipleship Training

**Urban Missionary** 

Cost--\$80,750
Cost to Ministry \$6,550
Items Donated
Engineering Plan and
Survey
Clear Land/Haul off
Debris
Prepare site/excavate
header
Concrete and rebar
Form and concrete work