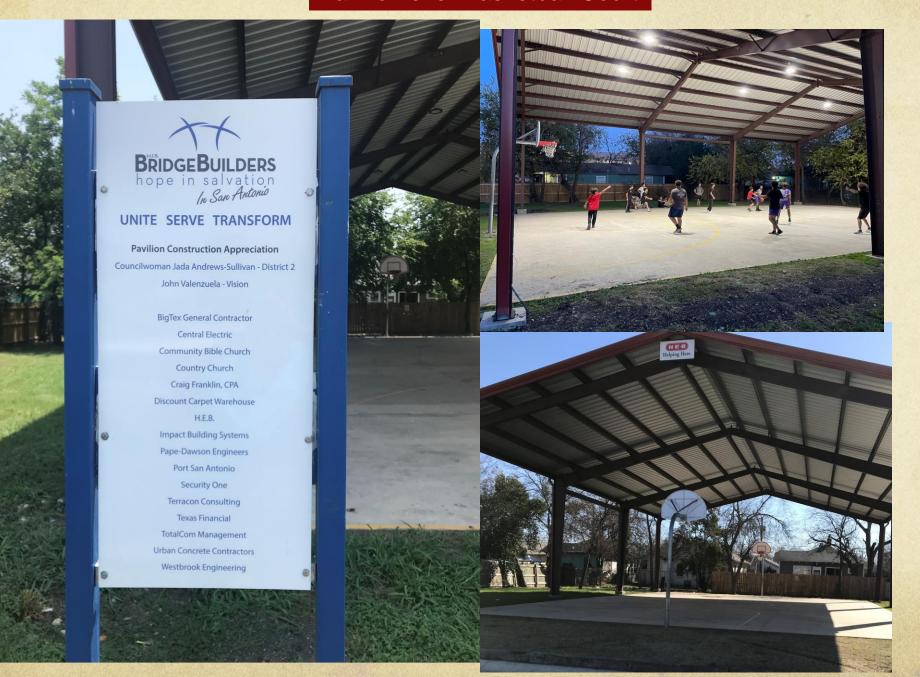

## **Grants**

Najim Family Foundation
Westcare
San Antonio Area Foundation
First Chance Foundation
Saint Susie Foundation
Hannah Foundation
Baptist Health Foundation
Go, Inc.

#### Government

SAPD SAHA City of San Antonio Neighborhood Association

#### **Schools**

Washington, Bowdon, Pershing Elem. Young Men's Leadership Academy







## Ministry House

at 339 Gabriel (Mike's House)

Children's Activities —Out of School Time (OST),

Reading, Computers, Children's Bible Studies,

Discipleship Training

**Urban Missionary** 











Cost--\$80,750
Cost to Ministry \$6,550
Items Donated
Engineering Plan and
Survey
Clear Land/Haul off
Debris
Prepare site/excavate
header
Concrete and rebar
Form and concrete work

## **Basketball Court 716 Arthur**



#### Pavilion over Basketball Court



# New Storage Building







The Dreams
Live on &
Multiply!









## Volunteer and Prayer Opportunities