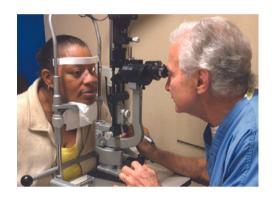

We have delivered fruit to approximately 5,000 people as part of our relief efforts. We have provided basic medical screening, women's health, vision testing, small job training activities, and monthly neighborhood-wide events, where we also provide clothing, live Christian music, and the presentation of the Gospel. Last year there were 60 professions of faith.