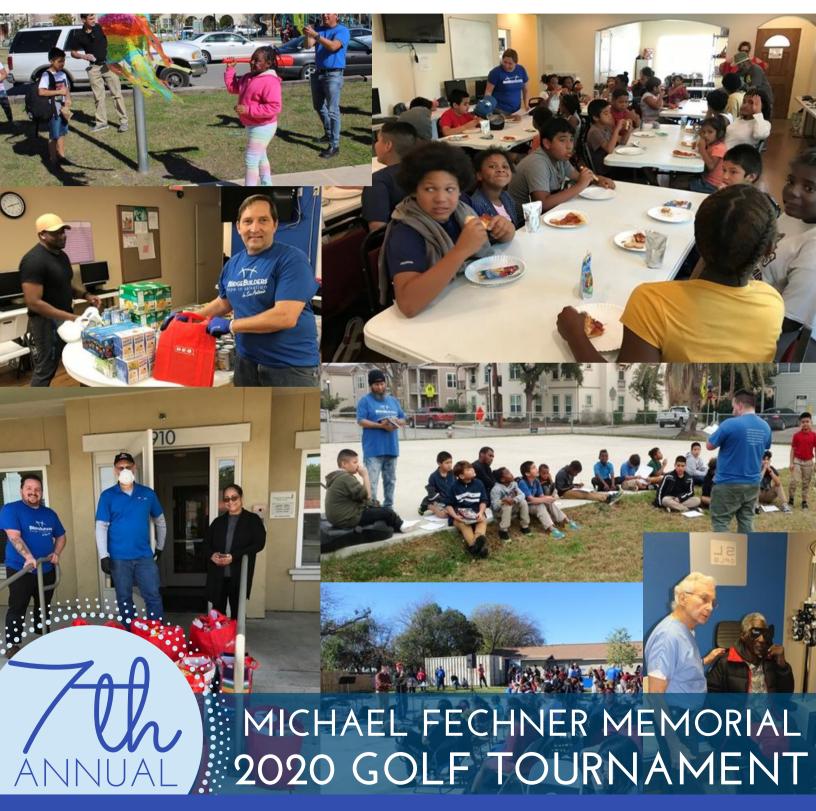

In San Antonio, the work is centered in the near east side in an impoverished neighborhood, formerly the Wheatley Courts Housing Development area of the city. This apartment complex has been demolished and replaced with the East Meadows Apartments. The BridgeBuilders' children's work is at 339 Gabriel. We provide after school mentoring, homework support, and computer access for the children of the neighborhood. During the summer, we have a reading program to encourage the children to improve their reading, writing, and comprehension skills. In addition to 6 paid staff this work is supported by hundreds of volunteers from many different churches and other organizations.

During COVID, we have delivered food to approximately 5,000 people as part of the relief effort. We have provided basic medical screening, women's health, vision testing, small job training activities, and monthly neighborhood-wide events, where we also provide clothing, live Christian music, and the presentation of the Gospel. Last year there were 60 professions of faith.

Seasonally, we provide back packs and school supplies, Thanksgiving food baskets, Christmas gifts, and other special items as needed by the neighborhood. We work with the Excel Beyond the Bell-SA and several of the local elementary & secondary schools, and the San Antonio Housing Authority (SAHA). At least 15 different churches have provided supplies and/or volunteers for the work that we do.