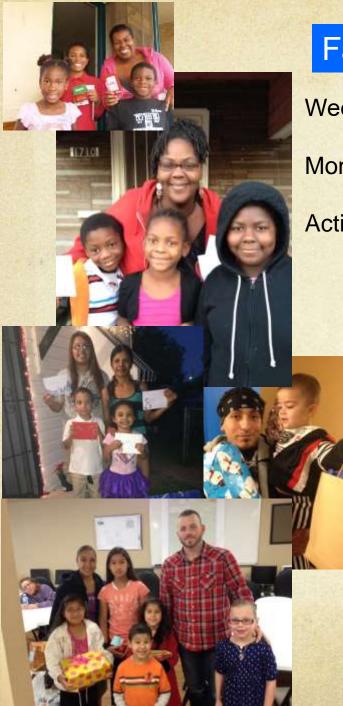

## Children's Program Goals

Establish healthy long-term relationships

Children helped to reach potential

Develop character traits of a good

## Children's Program Activities

Homework – 4 days per week 1.5 hours Computers, supervised crafts and games Snacks

## **Special Events**

School supplies and backpacks, Christmas gifts for children, Thanksgiving meals, Mother's Day, Father's Day, etc.

## Family Engagement

Weekly women's meetings

Monthly community meetings

Activities with moms and daughters

## **Outcomes**

Long term relationships with children and parents
New facilities fitted to children's work 45 - 50 children in wholesome, activities 260 sessions, 390 hours of help for students
At least 200 hours of formal support for parents
Students successfully transition to next school level
Parents encouraged to help children in school
Students developing fruitful academic behaviors