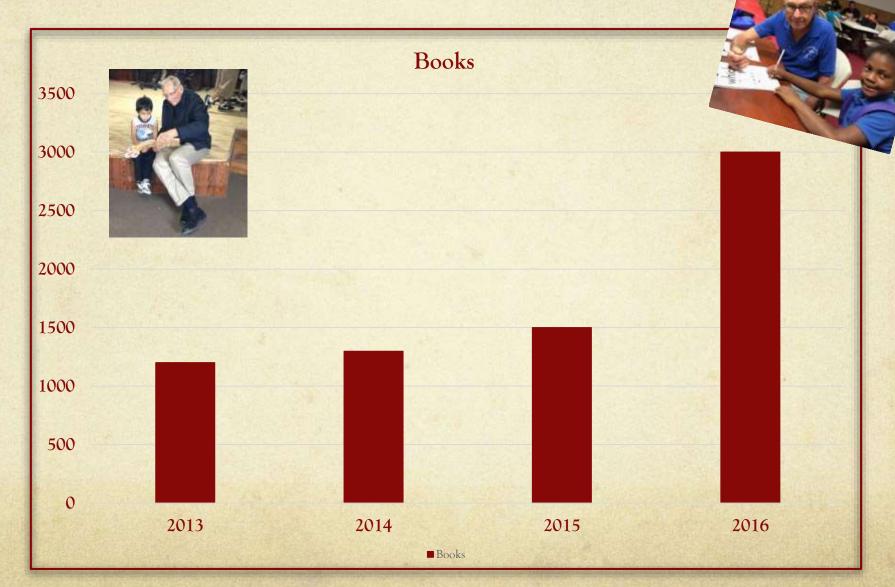

Summer Reading Program

## Changed Lives

- 10+ hours per week that 35 50 children are not on the street—involved in wholesome activities
- 106 children read and reported on over 3,000 books summer of 2016
- Neighborhood involvement
- Expanded relationships with SAHA, United Way and city of San Antonio—City Councilman District 2