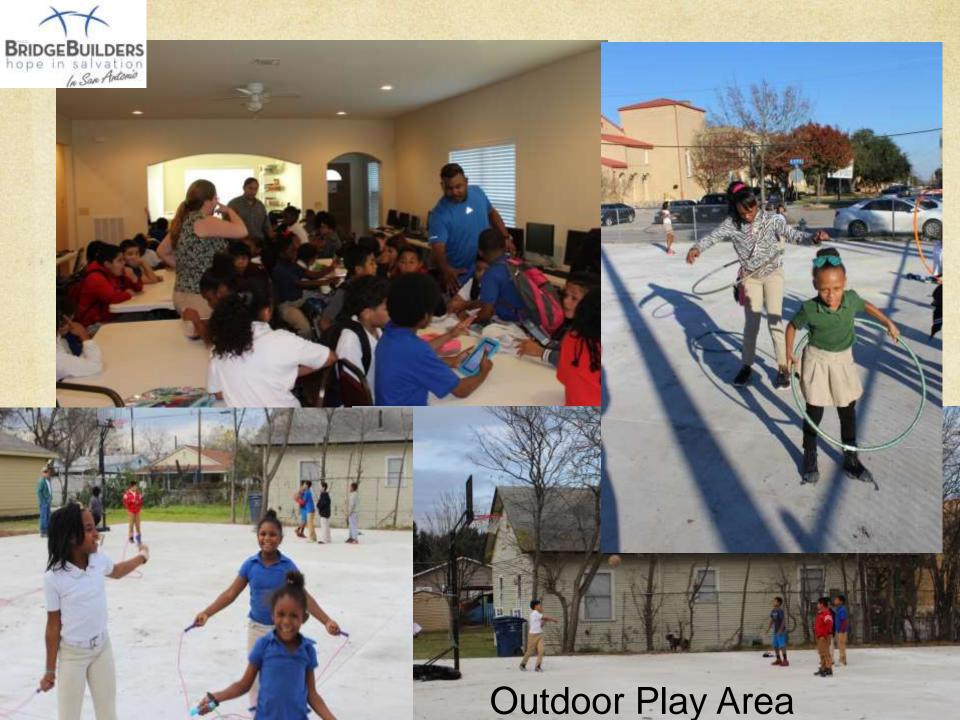

## Children's Program Activities

Homework – 4 days per week 1.5 hours Computers, supervised crafts and games Snacks

### **Summer**

Reading--Book and report = \$1.00 Computers, outdoors, crafts, etc. Snacks

## Changed Lives

- 10+ hours per week that 35 50 children are not on the street—involved in wholesome activities
- 106 children read and reported on over 3,000 books summer of 2016
- Neighborhood involvement
- Expanded relationships with SAHA, United Way and city of San Antonio—City Councilman District 2