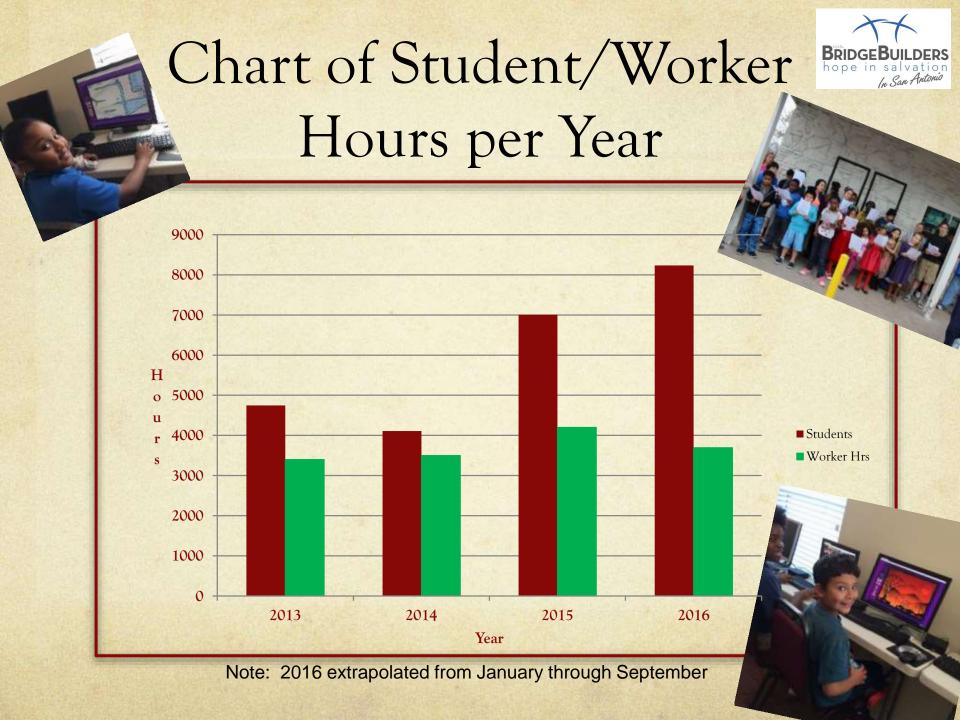

## **Outcomes**

Long term relationships with children and parents
New facilities fitted to children's work 45 - 50 children in wholesome, activities 260 sessions, 390 hours of help for students
At least 200 hours of formal support for parents
Students successfully transition to next school level
Parents encouraged to help children in school
Students developing fruitful academic behaviors

#### Ten Years from 2006 - 2016

- 50,416 Residents Served
- 41,000+ volunteer hours
- \$250,000+ annual value to neighborhood
- 2015—First year to serve 10,000 residents

Improved STAAR test results for neighborhood schools

## Changed Lives

- 10+ hours per week that 35 50 children are not on the street—involved in wholesome activities
- 106 children read and reported on over 3,000 books summer of 2016
- Neighborhood involvement
- Expanded relationships with SAHA, United Way and city of San Antonio—City Councilman District 2