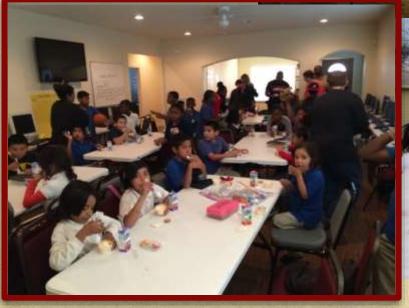

## Children's Program Activities

Homework – 4 days per week 1.5 hours Computers, supervised crafts and games Snacks

### **Summer**

Reading--Book and report = \$1.00 Computers, outdoors, crafts, etc. Snacks

## **Special Events**

School supplies and backpacks, Christmas gifts for children, Thanksgiving meals, Mother's Day, Father's Day, etc.