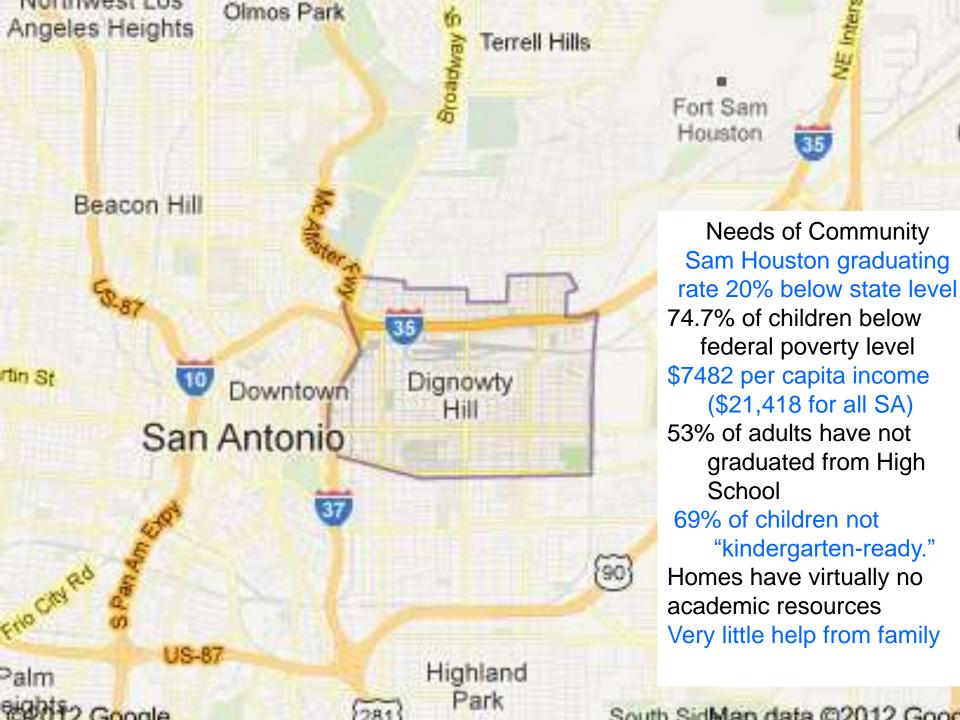

# Impact on Community

#### Ten Years from 2006 - 2016

- 50,416 Residents Served
- 41,000+ volunteer hours
- \$250,000+ annual value to neighborhood
- 2015—First year to serve 10,000 residents

Improved STAAR test results for neighborhood schools