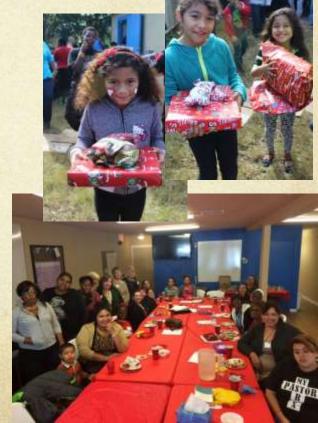

## **Special Events**

School supplies and backpacks, Christmas gifts for children, Thanksgiving meals, Mother's Day, Father's Day, etc.

## Family Engagement

Weekly women's meetings

Monthly community meetings

Activities with moms and daughters