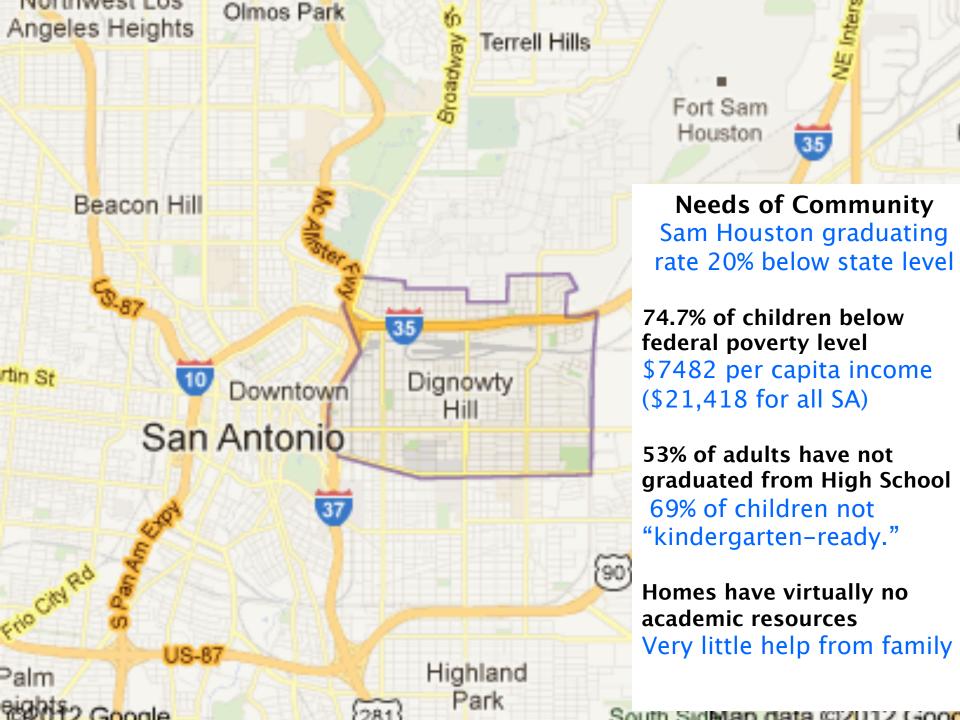

# Impact on Community

#### Ten Years from 2006-2016

- 50,416 Residents Served
- 41,000+ volunteer hours
- \$250,000+ annual value to neighborhood
- 2015—First year to serve 10,000 residents
- Improved STAAR test results for neighborhood schools