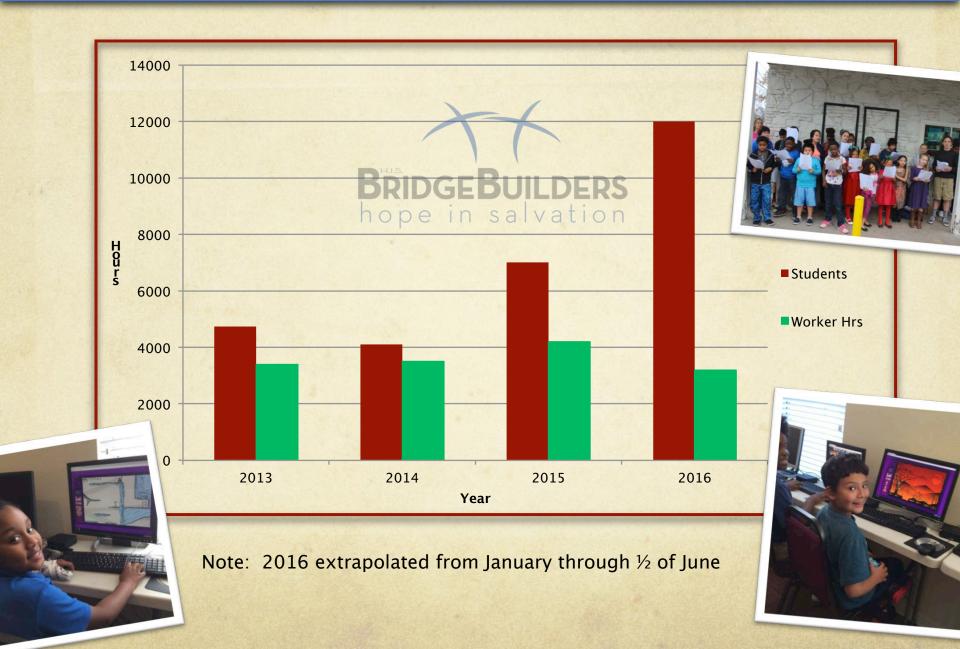

### Chart of Student/Worker Hours (per year)

Note: 2016 extrapolated from first 2 weeks of summer