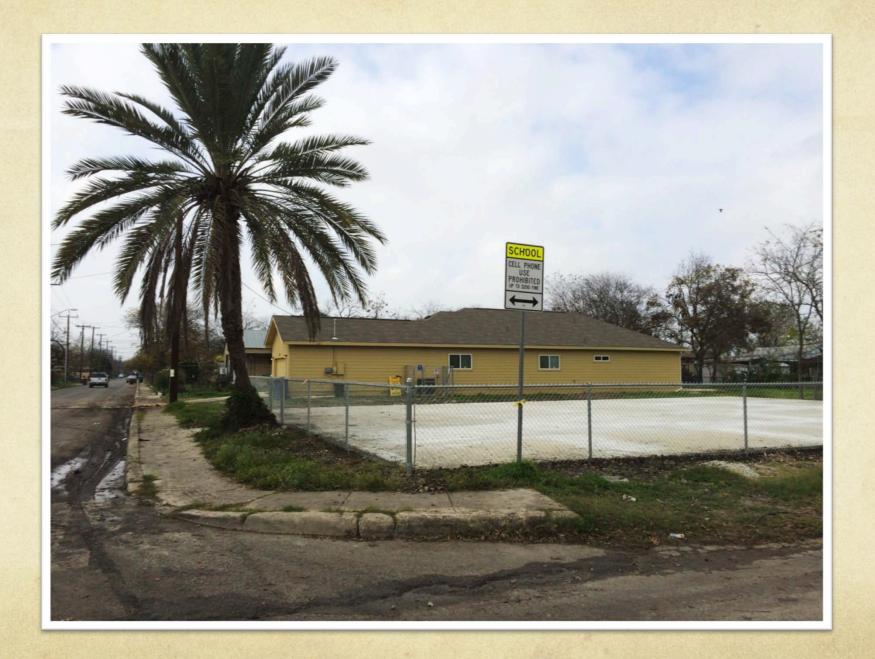

### Increased support from Businesses and Individuals

- Increase in staff and volunteers
- Basketball Court at 718 Arthur
- School supplies and Backpacks
- Christmas Presents for Children