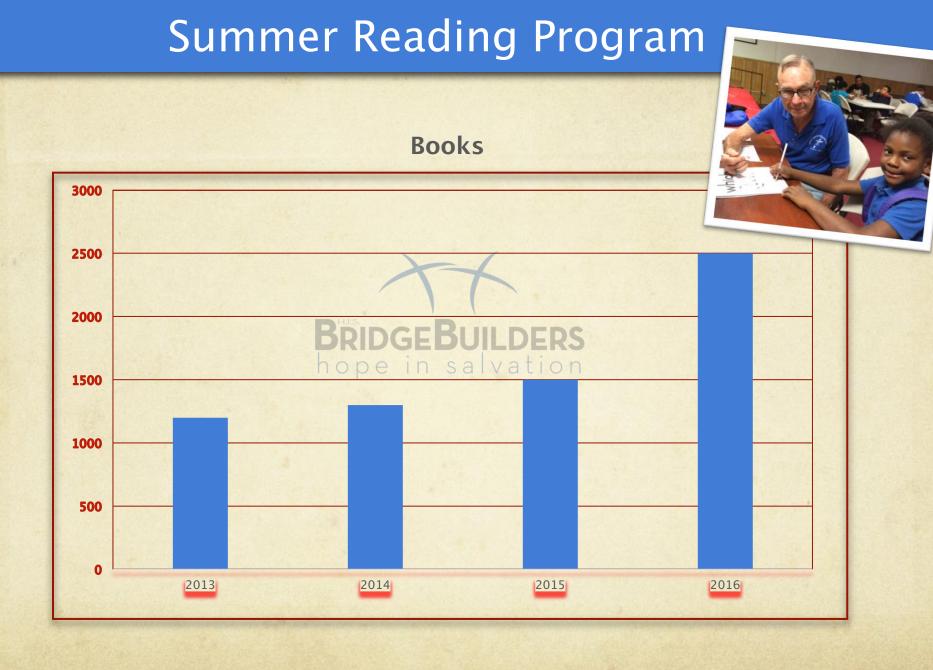

### **Changed Lives**

- 10+ hours per week that 35 50 children are not on the street—involved in wholesome activities
- 71 children read and reported on 1500 books summer of 2015; so far this summer 1346 books
- Neighborhood involvement
- Expanded relationships with SAHA, United Way and the city of San Antonio—City Councilman District 2
- SAFE Officer reports improvement in the community