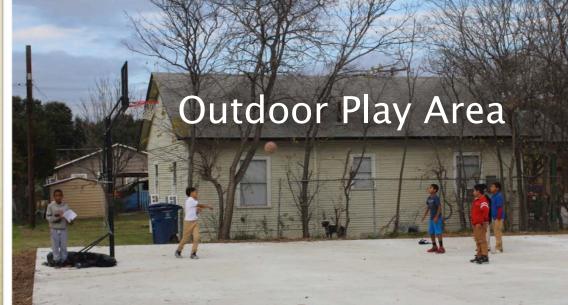

### Increased support from Businesses and Individuals

- Increase in staff and volunteers
- Basketball Court at 718 Arthur
- School supplies and Backpacks
- Christmas Presents for Children