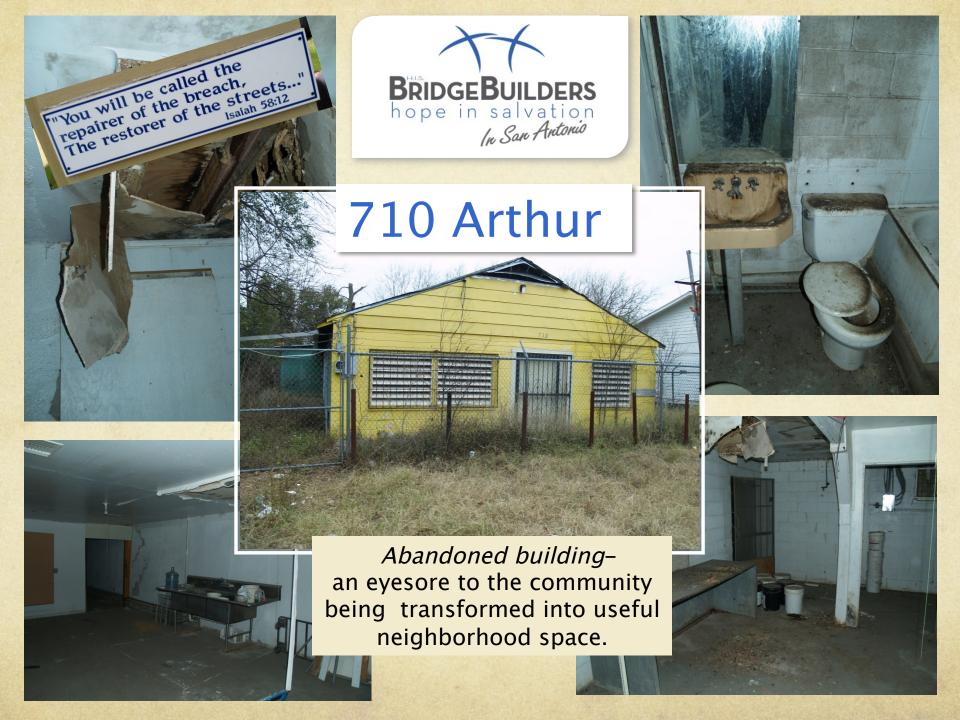

### Increased support from Businesses and Individuals

- Increase in staff and volunteers
- Basketball Court at 718 Arthur
- School supplies and Backpacks
- Christmas Presents for Children