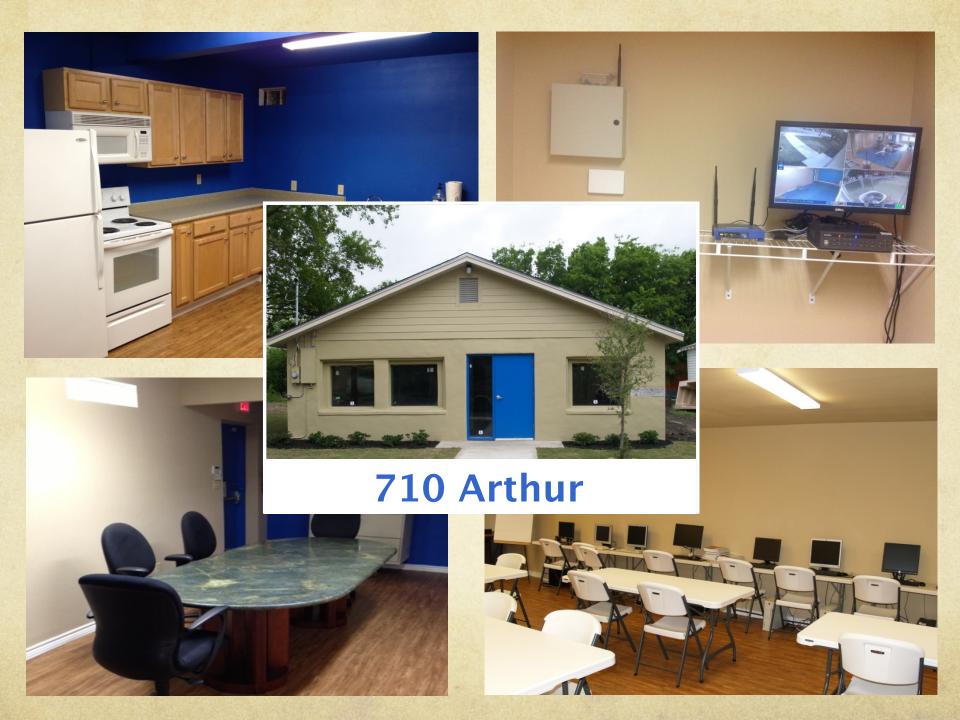

### Increased support from Businesses and Individuals

- Increase in staff and volunteers
- Basketball Court at 718 Arthur
- School supplies and Backpacks
- Christmas Presents for Children